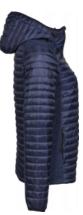

## **SPECIFICATIONS**

Black/Black Mel. Navy/Navy Mel. Space Grey/Grey Mel.

Shaped fit // 2 large front pockets // Inner pocket // Elastic cuffs // Reversed quality zippers // Adjustable hood end hem // Prepared for embroidery // Water repellent and breathable