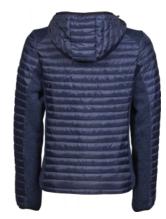

## **SPECIFICATIONS**

Black/Black Mel. Navy/Navy Mel. Space Grey/Grey Mel.

Shaped fit // 2 large front pockets // Inner pocket // Elastic cuffs // Reversed quality zippers // Adjustable hood end hem // Prepared for embroidery // Water repellent and breathable