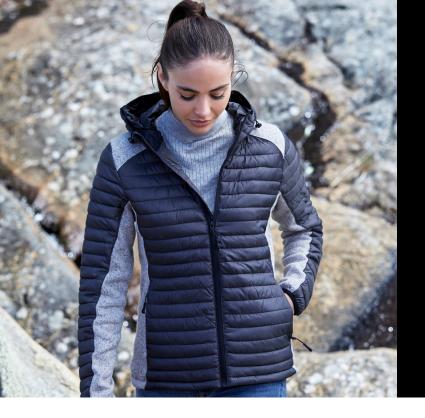

## WOMENS HOODED OUTDOOR CROSSOVER

Style 9611

This casual midyear jacket is a combination of our knitted fleece and our 400T sporty ripstop polyester jacket. It has an authentic, casual, and sporty look and is perfect as your daily leisurewear jacket.

## **SPECIFICATIONS**

Black/Black Mel. Navy/Navy Mel. Space Grey/Grey Mel.

Shaped fit // 2 large front pockets // Inner pocket // Elastic cuffs // Reversed quality zippers // Adjustable hood end hem // Prepared for embroidery // Water repellent and breathable