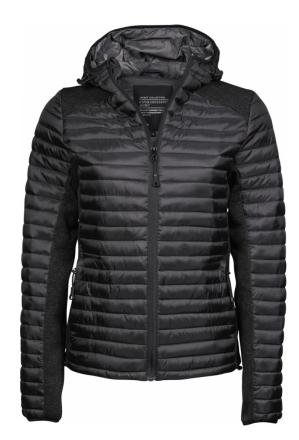

## WOMENS HOODED OUTDOOR CROSSOVER

Style 9611

This casual midyear jacket is a combination of our knitted fleece and our 400T sporty ripstop polyester jacket. It has an authentic, casual, and sporty look and is perfect as your daily leisurewear jacket.

## **SPECIFICATIONS**

Black/Black Mel. Navy/Navy Mel. Space Grey/Grey Mel.

Shaped fit // 2 large front pockets // Inner pocket // Elastic cuffs // Reversed quality zippers // Adjustable hood end hem // Prepared for embroidery // Water repellent and breathable